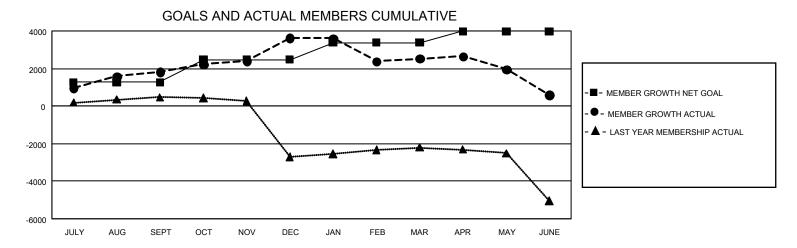

## GOALS AND ACTUAL NEW CLUBS CUMULATIVE

| DROPPED CLUBS: 95                |       | 768 CLUBS OF 1,114 ADDED 1 OR<br>MORE NEW MEMBERS | GENDER DISTRIBUTION             |                 |        |
|----------------------------------|-------|---------------------------------------------------|---------------------------------|-----------------|--------|
|                                  |       |                                                   | MALE 24,070 (68.47              |                 |        |
|                                  |       |                                                   | FEMALE                          | 11,086 (31.53%) |        |
| DROPPED MEMBERS                  |       |                                                   |                                 |                 |        |
| DECEASED                         | 353   | CLICK HERE FOR CUMULATIVE                         | TOTAL FAMILY UNIT MEMBERS       |                 | 18,851 |
| CLUB CANCELLED 1,409 OTHER 5,960 |       | MEMBERSHIP DATA                                   | FAMILY MEMBERS PAYING HALF DUES |                 | 11,409 |
|                                  |       |                                                   |                                 |                 |        |
| TOTAL                            | 7,722 |                                                   |                                 |                 |        |