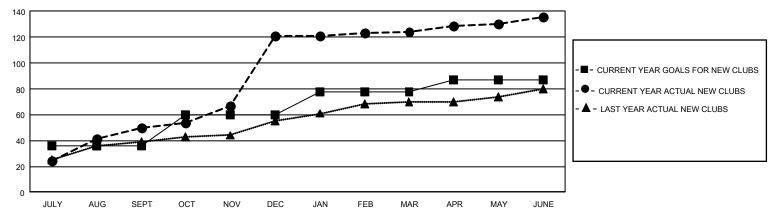

## GOALS AND ACTUAL NEW CLUBS CUMULATIVE

| DROPPED CLUBS: 95                |       | 768 CLUBS OF 1,114 ADDED 1 OR<br>MORE NEW MEMBERS | GENDER DISTRIBUTION             |                 |        |
|----------------------------------|-------|---------------------------------------------------|---------------------------------|-----------------|--------|
|                                  |       |                                                   | MALE 24,070 (68.47              |                 |        |
|                                  |       |                                                   | FEMALE                          | 11,086 (31.53%) |        |
| DROPPED MEMBERS                  |       |                                                   |                                 |                 |        |
| DECEASED                         | 353   | CLICK HERE FOR CUMULATIVE                         | TOTAL FAMILY UNIT MEMBERS       |                 | 18,851 |
| CLUB CANCELLED 1,409 OTHER 5,960 |       | MEMBERSHIP DATA                                   | FAMILY MEMBERS PAYING HALF DUES |                 | 11,409 |
|                                  |       |                                                   |                                 |                 |        |
| TOTAL                            | 7,722 |                                                   |                                 |                 |        |